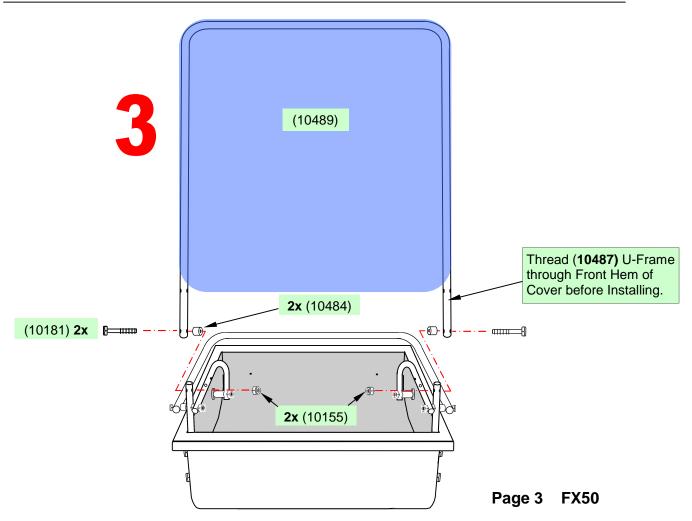

Grand Ledge, MI 48837 1-888-571-1144 1-517-622-2700 Fax: 1-517-622-1435 info@shappell.com www.shappell.com





## Model: FX50



WARNING: Keep all Heat & Flame Sources away from the Windbreak Fabric Cover. The use of any heat source can be extremely dangerous, both for Fire Hazard and Carbon Monoxide Emissions. Do not use any type of Heat with this Windbreak. If Fabric is heated to it's melting point, it will burn.

Motorized towing of shelter long distances or at high speed is not recommended. Use Optional ATV Carrier Rack (#ATV-RK) for long distance travel.

MAINTENANCE: After each use, set up shelter until fabric is completely dry. Never leave shelter folded closed with a wet cover.

NOTICE: It is normal for fabric to have some pinholes. This does not affect water repellency.





















## Take Down Instructions.

Pull up on center of folding braces and rotate frames backward to sled.

Securing frames with a bungee cord or optional travel cover **#TC-10** will help prolong life of Windbreak.

Pulling any distance with a motorized vehicle or pulling on asphalt, concrete, dirt, etc., will cause premature wear of the sled base, Optional wear bar kit **#SWB1** is recommended.

Parts & Accessories available at www.shappell.com

**CONSUMER WARRANTY** SHAPPELL CORPORATION warrants its products against defects in material and workmanship for (1) year from date of purchase. We will provide FREE repair or replacement, in whole or in part, at our option, for any product, found in our optinion to be defective. If return is required, freight must be prepaid. This warranty