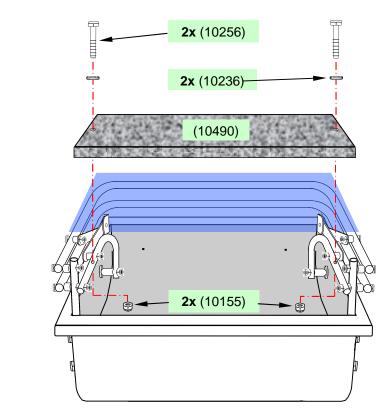

d Ledge, MI 48837 1-888-571-1144 1-517-622-2700 Fax: 1-517-622-1435 info@shappell.com www.shappell.com





## Model: FX50



WARNING: Keep all Heat & Flame Sources away from the Windbreak Fabric Cover. The use of any heat source can be extremely dangerous, both for Fire Hazard and Carbon Monoxide Emissions. Do not use any type of Heat with this Windbreak. If Fabric is heated to it's melting point, it will burn.

Motorized towing of shelter long distances or at high speed is not recommended. Use Optional ATV Carrier Rack (#ATV-RK) for long distance travel.

MAINTENANCE: After each use, set up shelter until fabric is completely dry. Never leave shelter folded closed with a wet cover.

NOTICE: It is normal for fabric to have some pinholes. This does not affect water repellency.





















## Take Down Instructions.

Pull up on center of folding braces and rotate frames backward to sled.

Securing frames with a bungee cord or optional travel cover **#TC-10** will help prolong life of Windbreak.

Pulling any distance with a motorized vehicle or pulling on asphalt, concrete, dirt, etc., will cause premature wear of the sled base, Optional wear bar kit **#SWB1** is recommended.

Parts & Accessories available at www.shappell.com

**CONSUMER WARRANTY** SHAPPELL CORPORATION warrants its products against defects in material and workmanship for (1) year from date of purchase. We will provide FREE repair or replacement, in whole or in part, at our option, for any product, found in our optinion to be defective. If return is required, freight must be prepaid. This warranty does