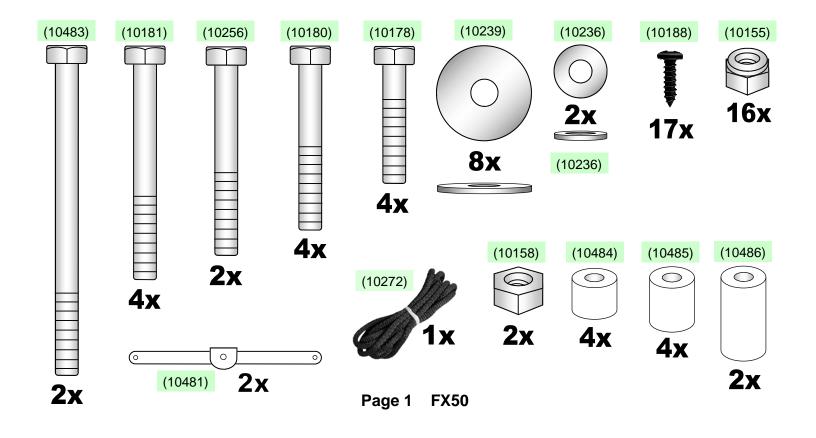

Pulling any distance with a motorized vehicle or pulling on asphalt, concrete, dirt, etc., will cause premature wear of the sled base, Optional wear bar kit **#SWB1** is recommended.

Parts & Accessories available at www.shappell.com