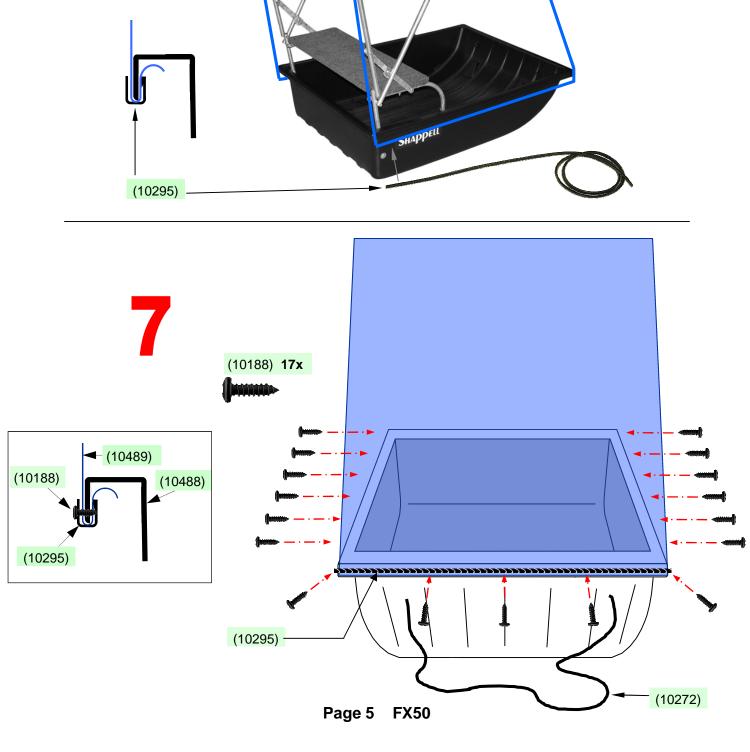

Pulling any distance with a motorized vehicle or pulling on asphalt, concrete, dirt, etc., will cause premature wear of the sled base, Optional wear bar kit **#SWB1** is recommended.

Parts & Accessories available at www.shappell.com