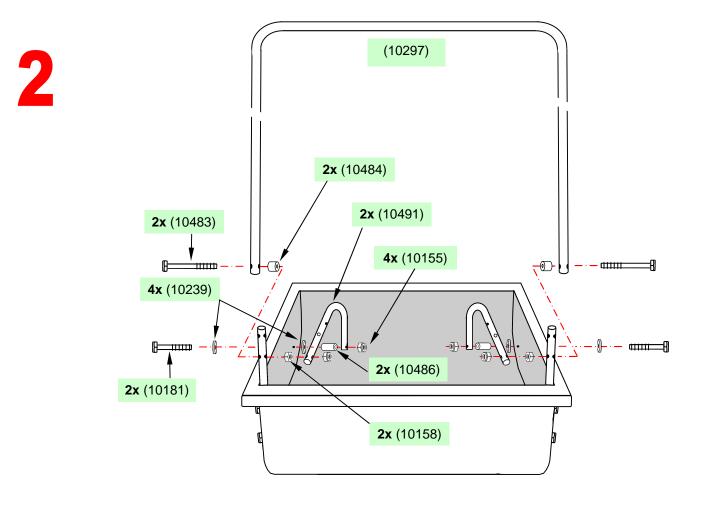

n Grand Ledge, MI 48837 1-888-571-1144 1-517-622-2700 Fax: 1-517-622-1435 info@shappell.com www.shappell.com





## Model: FX50



WARNING: Keep all Heat & Flame Sources away from the Windbreak Fabric Cover. The use of any heat source can be extremely dangerous, both for Fire Hazard and Carbon Monoxide Emissions. Do not use any type of Heat with this Windbreak. If Fabric is heated to it's melting point, it will burn.

Motorized towing of shelter long distances or at high speed is not recommended. Use Optional ATV Carrier Rack (#ATV-RK) for long distance travel.

MAINTENANCE: After each use, set up shelter until fabric is completely dry. Never leave shelter folded closed with a wet cover.

NOTICE: It is normal for fabric to have some pinholes. This does not affect water repellency.





















## Take Down Instructions.

Pull up on center of folding braces and rotate frames backward to sled.

Securing frames with a bungee cord or optional travel cover **#TC-10** will help prolong life of Windbreak.

Pulling any distance with a motorized vehicle or pulling on asphalt, concrete, dirt, etc., will cause premature wear of the sled base, Optional wear bar kit **#SWB1** is recommended.

Parts & Accessories available at www.shappell.com

**CONSUMER WARRANTY** SHAPPELL CORPORATION warrants its products against defects in material and workmanship for (1) year from date of purchase. We will provide FREE repair or replacement, in whole or in part, at our option, for any product, found in our optinion to be defective. If return is required, freight must be prepaid. This warrant