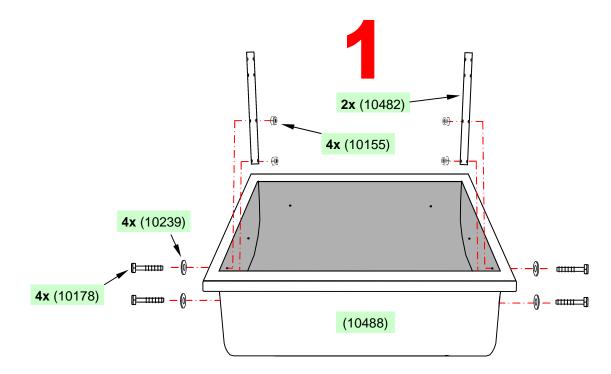

son Grand Ledge, MI 48837 1-888-571-1144 1-517-622-2700 Fax: 1-517-622-1435 info@shappell.com www.shappell.com





## Model: FX50



WARNING: Keep all Heat & Flame Sources away from the Windbreak Fabric Cover. The use of any heat source can be extremely dangerous, both for Fire Hazard and Carbon Monoxide Emissions. Do not use any type of Heat with this Windbreak. If Fabric is heated to it's melting point, it will burn.

Motorized towing of shelter long distances or at high speed is not recommended. Use Optional ATV Carrier Rack (#ATV-RK) for long distance travel.

MAINTENANCE: After each use, set up shelter until fabric is completely dry. Never leave shelter folded closed with a wet cover.

NOTICE: It is normal for fabric to have some pinholes. This does not affect water repellency.





















## Take Down Instructions.

Pull up on center of folding braces and rotate frames backward to sled.

Securing frames with a bungee cord or optional travel cover **#TC-10** will help prolong life of Windbreak.

Pulling any distance with a motorized vehicle or pulling on asphalt, concrete, dirt, etc., will cause premature wear of the sled base, Optional wear bar kit **#SWB1** is recommended.

Parts & Accessories available at www.shappell.com

**CONSUMER WARRANTY** SHAPPELL CORPORATION warrants its products against defects in material and workmanship for (1) year from date of purchase. We will provide FREE repair or replacement, in whole or in part, at our option, for any product, found in our optinion to be defective. If return is required, freight must be prepaid. This warra