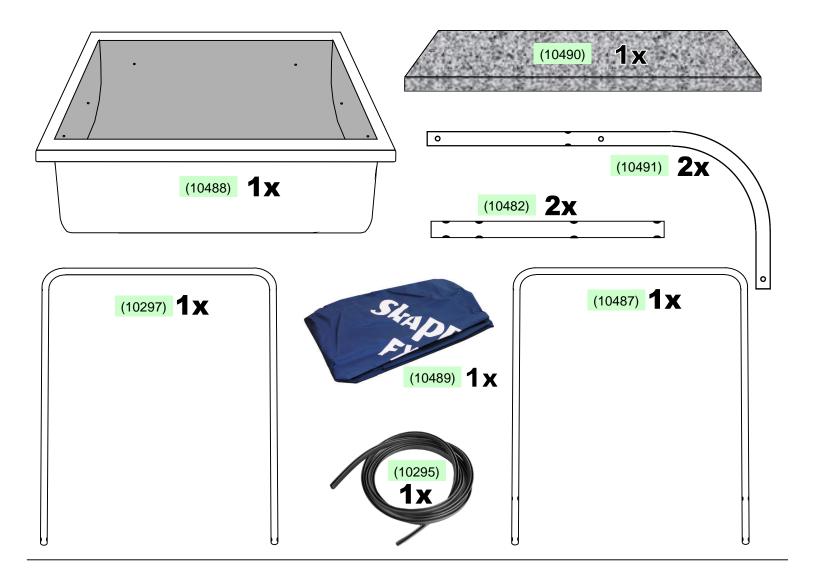

Pulling any distance with a motorized vehicle or pulling on asphalt, concrete, dirt, etc., will cause premature wear of the sled base, Optional wear bar kit **#SWB1** is recommended.

Parts & Accessories available at www.shappell.com