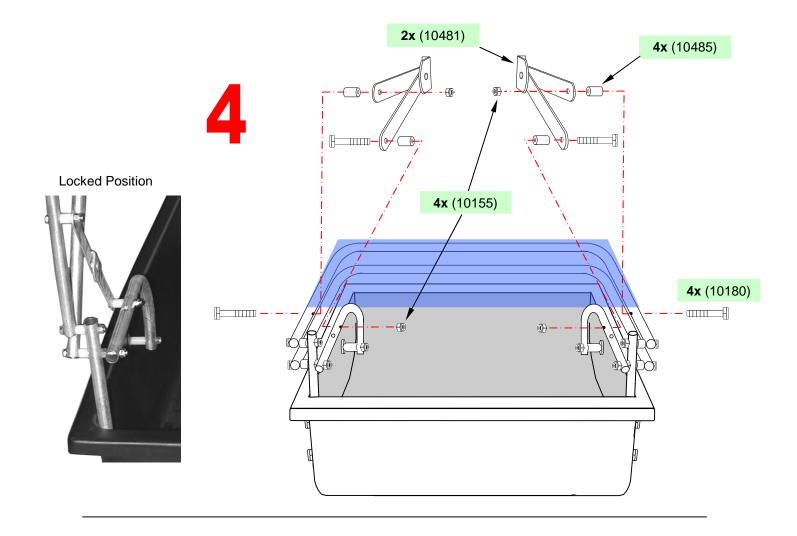

and Ledge, MI 48837 1-888-571-1144 1-517-622-2700 Fax: 1-517-622-1435 info@shappell.com www.shappell.com





## Model: FX50



WARNING: Keep all Heat & Flame Sources away from the Windbreak Fabric Cover. The use of any heat source can be extremely dangerous, both for Fire Hazard and Carbon Monoxide Emissions. Do not use any type of Heat with this Windbreak. If Fabric is heated to it's melting point, it will burn.

Motorized towing of shelter long distances or at high speed is not recommended. Use Optional ATV Carrier Rack (#ATV-RK) for long distance travel.

MAINTENANCE: After each use, set up shelter until fabric is completely dry. Never leave shelter folded closed with a wet cover.

NOTICE: It is normal for fabric to have some pinholes. This does not affect water repellency.





















## Take Down Instructions.

Pull up on center of folding braces and rotate frames backward to sled.

Securing frames with a bungee cord or optional travel cover **#TC-10** will help prolong life of Windbreak.

Pulling any distance with a motorized vehicle or pulling on asphalt, concrete, dirt, etc., will cause premature wear of the sled base, Optional wear bar kit **#SWB1** is recommended.

Parts & Accessories available at www.shappell.com

**CONSUMER WARRANTY** SHAPPELL CORPORATION warrants its products against defects in material and workmanship for (1) year from date of purchase. We will provide FREE repair or replacement, in whole or in part, at our option, for any product, found in our optinion to be defective. If return is required, freight must be prepaid. This warranty do